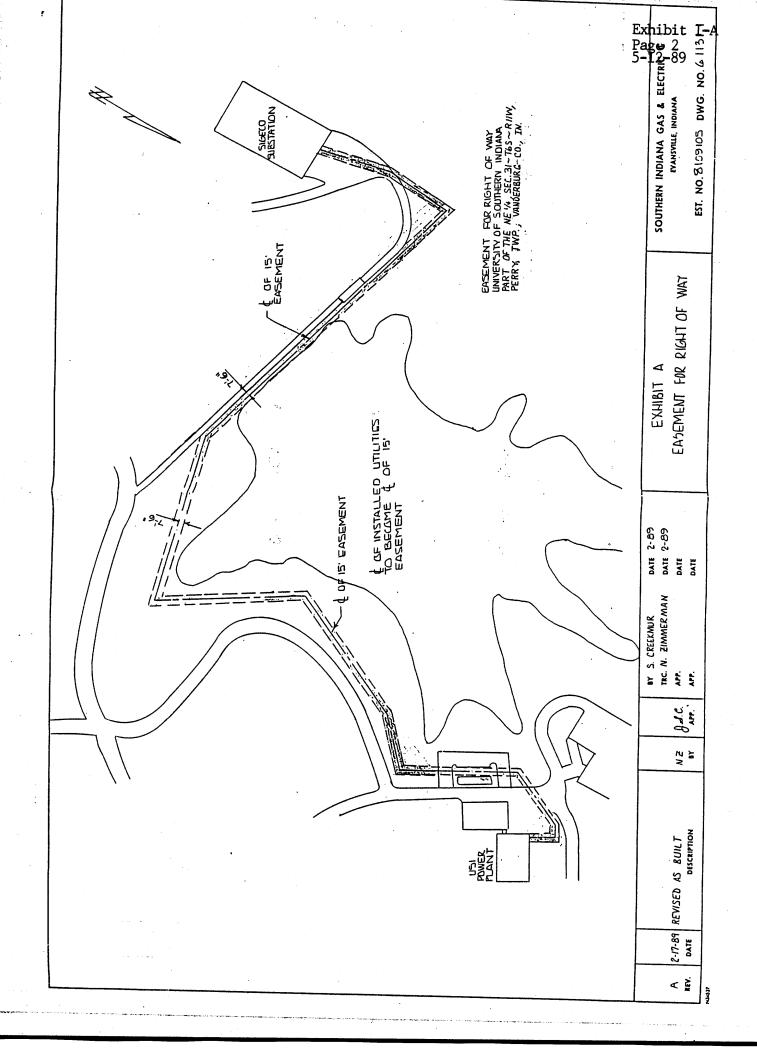

At its November 3, 1988 meeting, the Board approved an easement to Southern Indiana Gas and Electric Company for the installation of the secondary electrical service line. Since approval, it has been necessary to change the path of the line. The revised easement in Exhibit I-A reflects the correct route of the line.

# Approval of the revised easement in Exhibit I-A is recommended.

F. APPROVAL OF REQUEST TO CONVEY REAL ESTATE

The Indiana Department of Highways plans to make improvements on Indiana 62 at the campus intersection. This will necessitate the conveyance of USI property to the Department of Highways for right of way.

4/1986

THES INDESTURE WITNESSEIN, That University of Southern Indiana by its Board of Trustees hereinafter called "Grantor", whether one or more, for and in consideration of the sum of One Dollar (\$1.00), and other valuable consideration, the receipt of which is hereby ackingledged, does hereby GRANT and CONVEY unto SOUTHERN INDIANA GAS AND ELECTRIC COMPANY, an Indiana corporation whose mailing address is 20 NW Fourth Street, Evansville, Indiana 47741-0001, its successors, assigns, and lessees (hereinafter collectively referred to as the "Convey"), an easement with the right to construct, impost, maintain, operate, repair, after, relocate, enlarge, rebuild and remove one or more electric lines underground and one or more electric lines above ground upon one (1) line of supporting structures, louether with guy wires, anchors, cables and such other appliances, fixtures, equipment and apportenances as may be convenient or necessary for the transmission of electric energy, upon, over, under and across a strip of land <u>FIFIEN (15)</u> feet in width, the approximate center line of which is shown upon the plat which is attached hereto, made a part hereof, and marked "Exhibit A", together with the right of ingress and egress over the lands of Grantor to and from said lines in the exercise of the rights herein granted, provided, that in the exercise of such rights the Company will, whenever practicable to do so, the regularly established highways or roadways.

The real estate of Grantor upon, over and across which said easement and right-of-way shall be laid out and located is situated in Perry Township, Vanderburgh County, State of Indiana, and is more particularly described as follows:

Heing a part of the Northeast Quarter of Section 31, Township 6 South, Range 11 West

Grantor for the same consideration further grants to the Company the right to trim or remove, at Company's sole discretion, any and all trees located within said strip of land, and the right to trim or remove, at Company's sole discretion, any and all trees located outside said strip of land that are of such height that in falling directly to the ground they could come in contact with said electric lines, and the right to remove brush or other distructions from said strip of land.

Subject to the right herein granted to the Company, the Grantor reserves the right to use and enjoy the land included within said easement and right-of-way, but no buildings, Structures, equipment, machinery, or any other type of improvement or property, either of a permanent or temporary nature, shall be located or maintained within said strip of land.